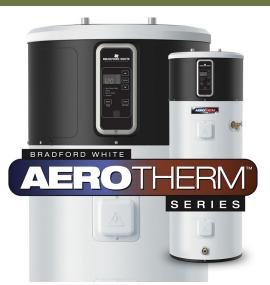

## Maximize Your Monthly Water Heating Savings Today!

✓ 3.39 EF energy ratings qualifies for:

 $\checkmark$  Up to \$600 in rebates

- $\checkmark$  Mass Save HEAT Loan elgibility
- ✓ Significant energy and money savings
- Dehumidification of basement
- ✓ 10 Year Limited Warranty
- ✓ Quiet Operation
- Smart Controls

## Lets Talk Savings!

| Aerotherm Series at a Glance |            |      |         |                   |
|------------------------------|------------|------|---------|-------------------|
| Model                        | Capacity   | UEF  | Rebates | Est. Pay Back     |
| RE2H50                       | 50 Gallons | 3.39 | \$600   | Less than 3 Years |
| RE2H80                       | 80 Gallons | 3.48 | \$150   | 6 Years           |